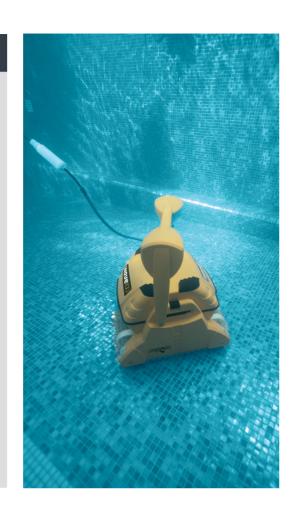

## WAVE - THE TRUSTED NAME FOR COMMERCIAL POOL CLEANERS

Dolphin Wave 50 Highly efficient fully automated cleaning for hotel, campground and school pools.

Accurate scanning allows systematic coverage of the pool floor, walls and waterline. High-capacity filtration space capture dirt, dust and other type of debris, leaving clean and hygienic pool water throughout the cleaning cycle.

The Wave 50 ensures heavy-duty cleaning performance with robust reliability for long-term effective operation.