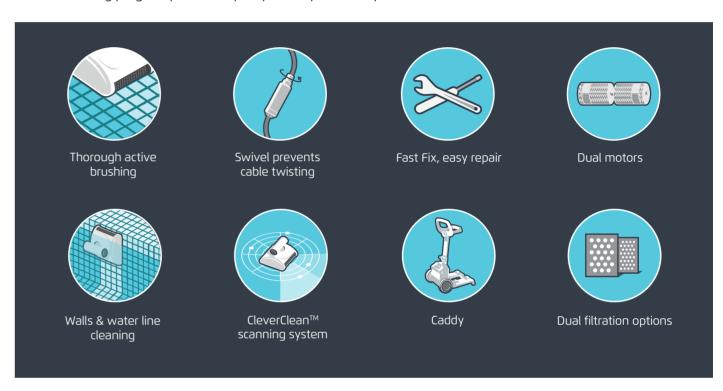

### Wave 50 key features and advantages

#### Outstanding results

- Scrub, brushes, vacuums and filters the entire pool floor, walls and waterline
- Cable Swivel prevents cable tangling and ensures ongoing operation
- Thorough active brushing efficiently removes algae and bacteria enhancing the water quality
- Dual-filtration options Ultra fine and Fine filters for all pool condition and seasons 20% extra filtration capacity, leaves the pool water clean and free of hair, dust, insects and other debris

#### Easy to maintain

- Fully automated plug and play
- Caddy for handling and storage

#### Cost-effective, long-lasting value

- Built to last brushless suction motor, heavy duty design
- Minimize manual cleaning just set and forget
- Efficient and precise cleaning