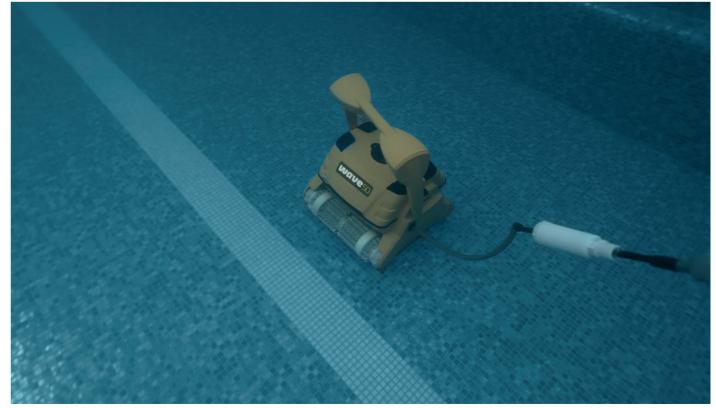

## WAVE - THE TRUSTED NAME FOR COMMERCIAL POOL CLEANERS

Dolphin Wave 50 Highly efficient fully automated cleaning for hotel, campground and school pools.

Accurate scanning allows systematic coverage of the pool floor, walls and waterline. High-capacity filtration space capture dirt, dust and other type of debris, leaving clean and hygienic pool water throughout the cleaning cycle.

The Wave 50 ensures heavy-duty cleaning performance with robust reliability for long-term effective operation.