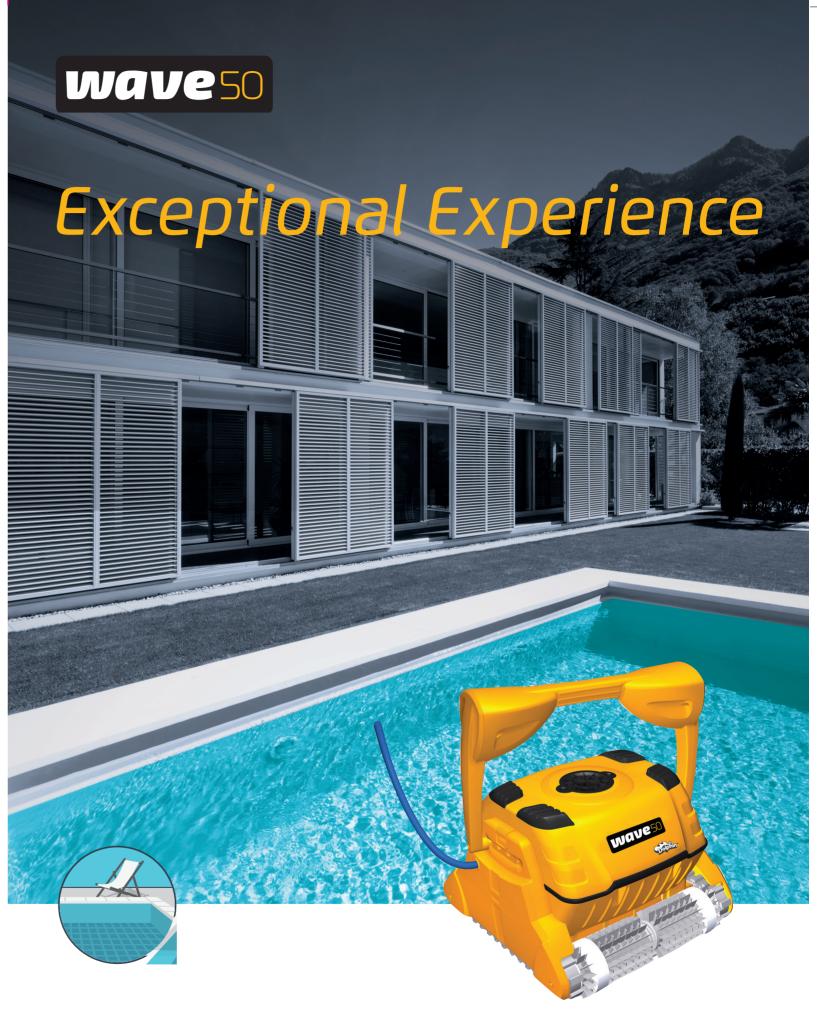

## WAVE - THE TRUSTED NAME FOR COMMERCIAL POOL CLEANERS

Dolphin Wave 50 Highly efficient fully automated cleaning for hotel, campground and school pools.

Accurate scanning allows systematic coverage of the pool floor, walls and waterline. High-capacity filtration space capture dirt, dust and other type of debris, leaving clean and hygienic pool water throughout the cleaning cycle.

The Wave 50 ensures heavy-duty cleaning performance with robust reliability for long-term effective operation.